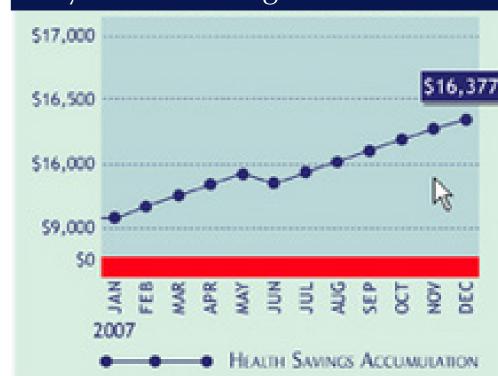

#### **Account Balance**

• \$16,377.12

### My Awards Summary

 Beginning Year Balance:
 \$9,333.77

 My Contributions, YTD:
 \$5,100.00

 Catch-Up Contributions, YTD:
 \$1,600.00

 Employer Contributions, YTD:
 \$550.00

 Bills & SFP Fee Paid, YTD:
 \$870.00

 Non-Taxable Interest, YTD:
 \$663.35

 My Current HSA Balance:
 \$16,377.12

Paid Bills Applied to Deductible, YTD: \$750.00

# My Health Savings Account Value